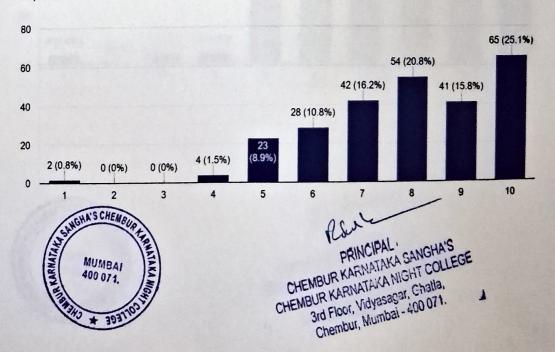

### STUDENT FEEDBACK FORM CHARTS

9. Rate the contribution of curricular, co-curricular and extra-curricular activities, during your course of study, in the institute/ department in building y...y problems, as an individual or a member of a team. 259 responses