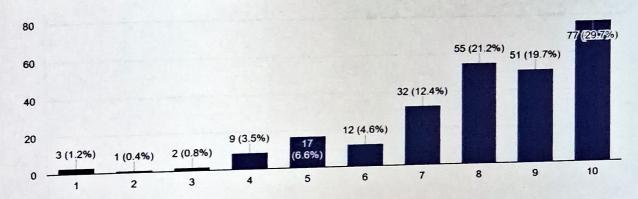

### STUDENT FEEDBACK FORM CHARTS

9. Rate the contribution of curricular, co-curricular and extra-curricular activities, during your course of study, in the institute/ department in building y...y problems, as an individual or a member of a team. 259 responses