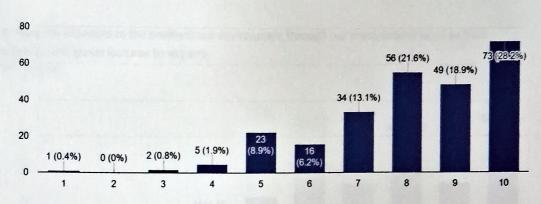

#### STUDENT FEEDBACK FORM CHARTS

3. Rate the exposure to the professional environment through our mechanisms such as field training/ and guest lectures by experts.

4. Rate your ability to identify, formulate and solve the problems in your profession based on knowledge acquired at the Institute.

259 responses

(Affiliated to University of Mumbal)